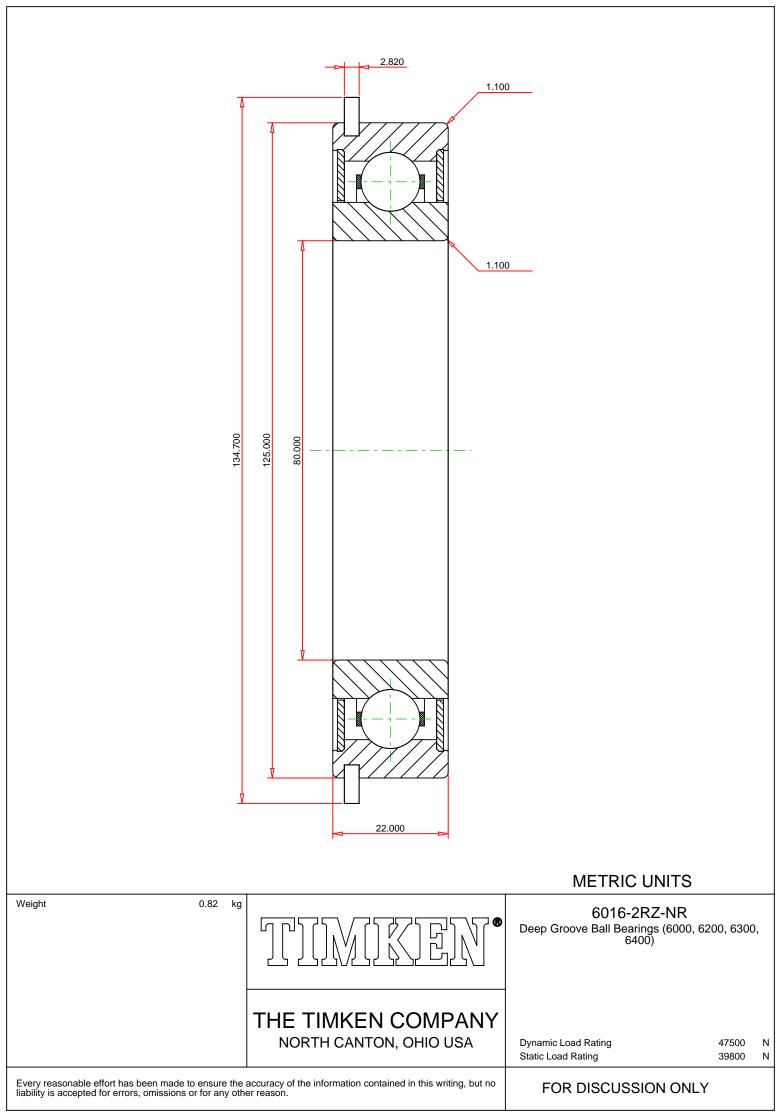

## Specifications | Dimensions | Basic Load Ratings | Factors

| Specifications – |              |                                  |  |  |
|------------------|--------------|----------------------------------|--|--|
|                  | Clearance    | C0 (Normal)                      |  |  |
|                  | Bore Size d  | 80.000 mm                        |  |  |
|                  | Features     | Non-Contact Seals With Snap Ring |  |  |
|                  | Bearing Type | Standard DGBB                    |  |  |
|                  | Weight       | 0.82 Kg                          |  |  |

## Dimensions

125.000 mm

22.000 mm

|                      |                           |            | 8/25/2021   Page 2 of 2 |  |
|----------------------|---------------------------|------------|-------------------------|--|
|                      | Radius Rs min             | 1.100 mm   |                         |  |
|                      | Snap Ring Diameter D2 max | 134.700 mm |                         |  |
|                      | Snap Ring Width f max     | 2.820 mm   |                         |  |
|                      |                           |            |                         |  |
| Basic Load Ratings – |                           |            |                         |  |
|                      |                           |            |                         |  |
|                      | Cr - Dynamic Load Rating  | 47.5 kN    |                         |  |
|                      | COr - Static Load Rating  | 39.8 kN    |                         |  |
|                      |                           |            |                         |  |
| - Factors            |                           |            |                         |  |
|                      |                           |            |                         |  |
|                      | Grease Reference Speed    | 5800 rpm   |                         |  |
|                      | Oil Reference Speed       | 8400 rpm   |                         |  |
|                      |                           |            |                         |  |